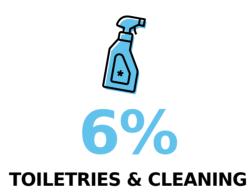

## PLASTIC FOOTPRINT OF BLUE, ST. AIDAN'S VC SCHOOL

IN ONE WEEK, BLUE THREW AWAY:

PIECES OF PLASTIC

**OVER A YEAR THAT'S EOUIVALENT TO:** 

PIECES OF PLASTIC

## WHAT WAS BLUE'S PLASTIC **PACKAGING WASTE USED FOR?**







## WHAT HAPPENS TO BLUE'S **PLASTIC PACKAGING WASTE?**





**EXPORTED** 

Plastic waste that is sorted and processed in the UK

then turned into new materials.



Plastic waste that is shipped overseas for processing, but much of it also ends up being dumped or burned.



Plastic waste that is disposed of by burying it in the ground.

Plastic waste that is disposed of by burning it. This releases carbon, toxins and pollutants.

## Please remember - this is not about individual responsibility.

Too much single-use plastic is produced without reusable alternatives that suit everyone's needs.